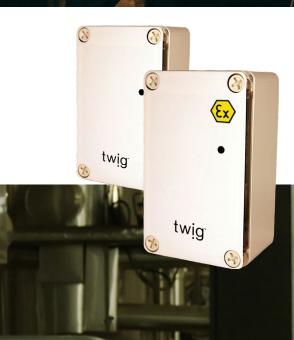

#### TWIG Beacon SRD

- For locating TWIG personal alarm devices indoors
- Data transfer in MPTP messages over SMS or data connection
- Large capacity battery providing years of operating time
- Dust and water proof (IP67)

#### TWIG Beacon Ex SRD

- Designed for explosive hazardous areas
- II 2 G Ex ibIIC T4 Gb
- · ATEX model of TWIG Beacon