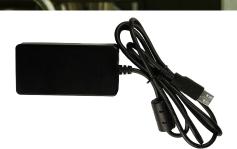

### Wireless configuration adapter for beacon

• For naming, adjusting transmitting efficiency and intervals