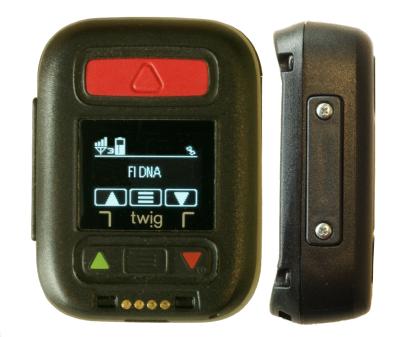

## TWIG Neo

TWIG Neo is a wearable lone worker alarm device for various lone worker safety and security needs.

Despite its small size, TWIG Neo provides all the essential lone worker safety functions and can be integrated in many alarm monitoring systems.

Small and discreet

TWIG Neo is light to wear and fast to reach when needed

Several alarm options

Alarm detection in fall, non-movement, free fall and impact, Amber alert, rip alarm

Several carrying options

Pendant, carbine hook, belt clip, wrist band and ID card holder

Compatible

Thanks to its MPTP protocol TWIG Neo is compatible with various alarm systems.