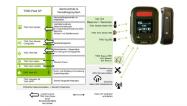

## TWIG Neo

TWIG Neo is a wearable lone worker alarm device for various lone worker safety and security needs.

Despite its small size, TWIG Neo provides all the essential lone worker safety functions and can be integrated in many alarm monitoring systems.

### Communication in emergency

- Calls, SMS and data transfer over 2G/3G/4G
- VoIP calls and data transfer over Wi-Fi
- 2-way handsfree calls
- SOS cycle with pre-programmed numbers
- Mandown alarm in falls, impact and no movement situations
- Tracking and location indoors and outdoors
- TWIG MPTP protocol integrated in various alarm systems