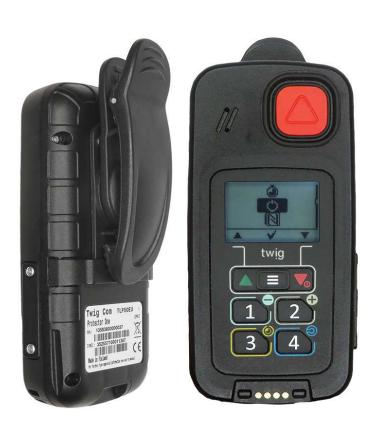

### TWIG Protector One •

The industrial lone worker alarm

ManDown alarm + Amber alert

Waterproof IP67

2G/3G + GNSS + AGNSS + SRD3 + NFC + 4G (Data+SMS)

Powerful alert tones and vibrator

Configurable function keys and menu key

Indoor positioning with SRD + BLE + Wi-Fi beacons

Made in Finland