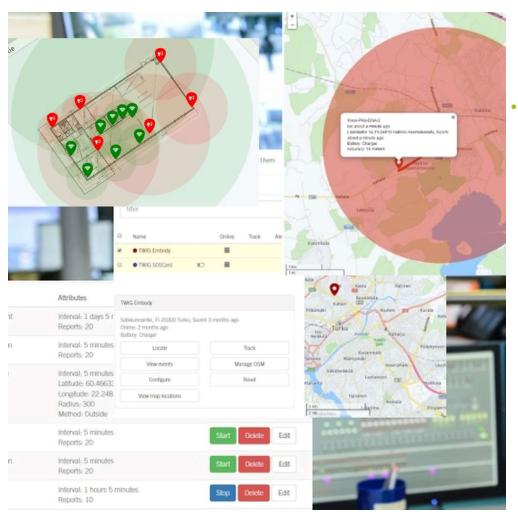

### TWIG Point SP •

The Service Provider Platform for TWIG personal alarm devices

- Remote device configuration
- Hybrid indoor / outdoor location
- Faster and more reliable satellite positioning
- User-friendly site planning and management
  - · Alarms monitoring and tracking
    - Geofence and custom maps
      - Modular services
    - SP and customer accounts