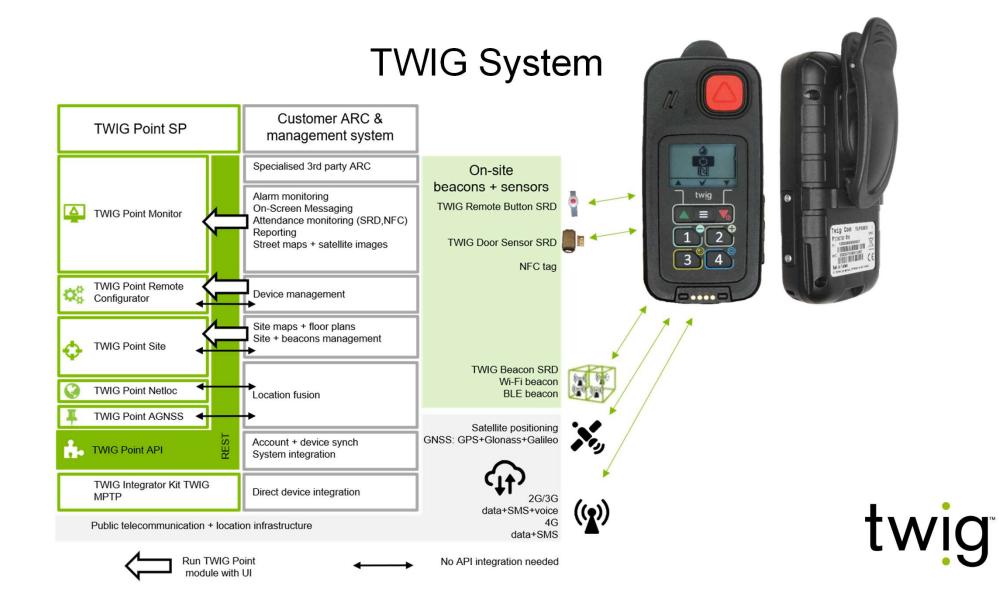

### TWIG Point SP •

The Service Provider Platform for TWIG personal alarm devices

- Remote device configuration
- Hybrid indoor / outdoor location
- Faster and more reliable satellite positioning
- User-friendly site planning and management
  - · Alarms monitoring and tracking
    - Geofence and custom maps
      - Modular services
    - SP and customer accounts