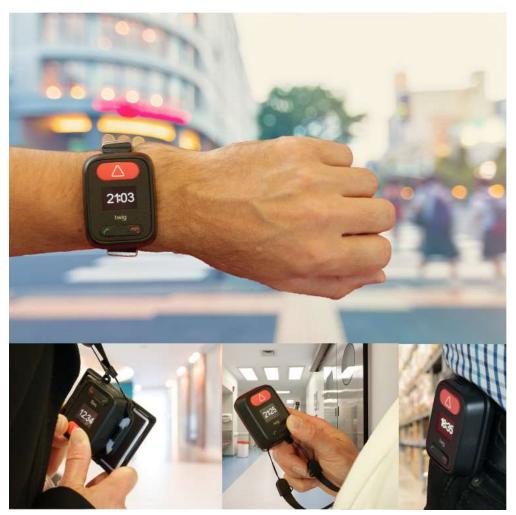

# TWIG Embody •

Small, discreet and wearable 2G/3G lone worker alarm

· Wearing options: belt clip, wrist band, carbine hook and lanyard

Scalable for various needs

ManDown alarm with 4 automatic alert triggers

Amber alert for risky situations

· Rip alarm with carrying strap and ripcord

IP67 water and dust proof

Compatible with TWIG short range devices

GNSS satellite positioning (GPS, GALILEO and GLONASS)

TWIG Point Software and Services