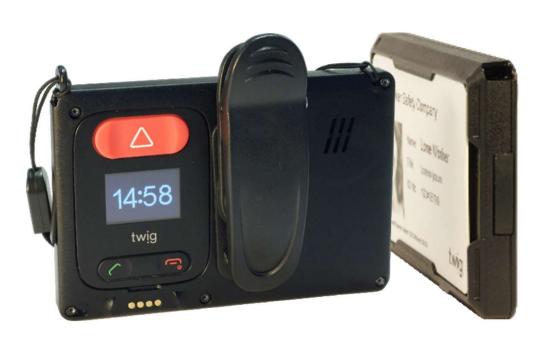

### TWIG Bracer •

- Two-in-One Safety phone
- 2 red SOS keys for panic situations
  - ManDown alarm + Amber alert
    - Remote device management
- Android smart phone with TWIG MPTP application
  - NFC, Bluetooth, Wi-Fi
  - 2G/3G + AGPS + GPS
  - IP68 Water and dust proof