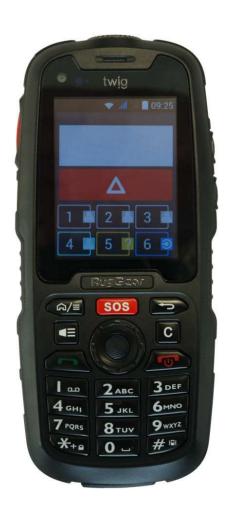

### TWIG Protector One •

The industrial lone worker alarm

ManDown alarm + Amber alert

Waterproof IP67

2G/3G + GNSS + AGNSS + SRD3 + NFC + 4G (Data+SMS)

Powerful alert tones and vibrator

Configurable function keys and menu key

Indoor positioning with SRD + BLE + Wi-Fi beacons

Made in Finland