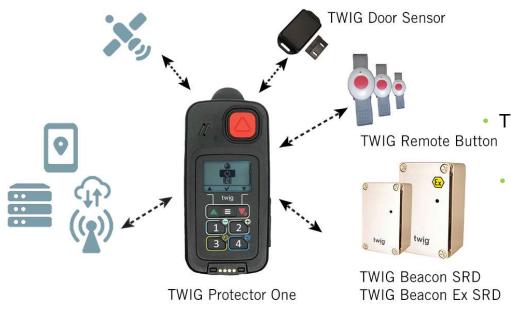

### TWIG Protector One •

The industrial lone worker alarm

ManDown alarm + Amber alert

Waterproof IP67

2G/3G + GNSS + AGNSS + SRD3 + NFC + 4G (Data+SMS)

Powerful alert tones and vibrator

Configurable function keys and menu key

Indoor positioning with SRD + BLE + Wi-Fi beacons

Made in Finland

## TWIG Short Range Devices •

Extended device functions with modular TWIG SRD system

IP67 water and dust proof accessories

 TWIG Beacon and TWIG Beacon Ex for positioning TWIG personal alarms also when GPS signal is not available

 TWIG Remote Button, a short range device of SRD transceiver ton category 2, for remotely launching MPTP protocol messages

 TWIG Door Sensor for registering comings and goings with to the door frame attached TWIG Door Sensor